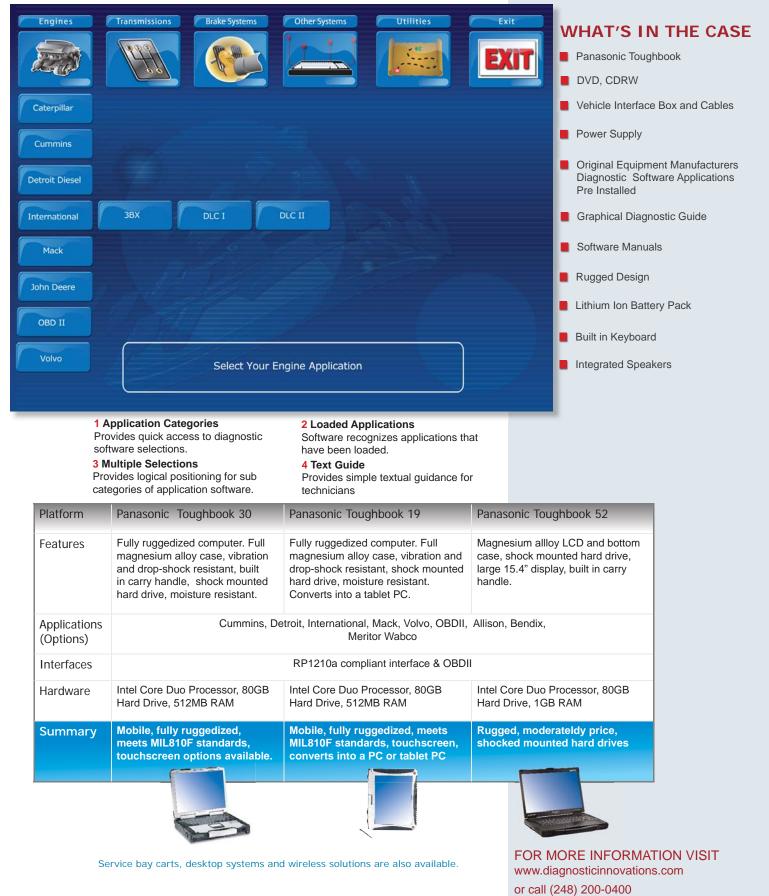

## **KEY FEATURES**

Software Guide A graphical user interface guides technician through the proper selection of software, interface boxes and cables for a given vehicle.

- OEM Software Original Equipment Software provides the technician with the same tools and information that is found in dealerships and OEM service centers. Software applications give the technician the ability to view & clear codes, monitor parameters, run diagnostic test and access diagnostic trees. Applications for engines, transmissions and braking systems are available.
- Portable &
   The Panasonic Toughbook laptop is designed

   Rugged Design
   to meet the needs of the demanding user. It is the perfect computer for the service bay. It has been tested for resistance against drops, liquid, dust and temperature.
- Support A friendly staff utilizes an interactive knowledge database to assist customers with issues. This database helps our service personnel quickly and accurately post issues and search past issues to provide customers with prompt assistance.

## Vehicle Diagnostic Assistant ™ POWER PERSONIFIED.

This easy to use tool puts the power of Truck OEM diagnostic software into a complete easy to use package. Our customized computer system will provide technicians with the right tools to diagnose the engines, transmissions and braking systems found in today's buses, trucks and automobiles. A graphical user interface enhances the tools ability to guide the technician through diagnostic procedures, enabling the technician to get to the root of the problem quickly.

It is the perfect solution for the maintenance area environment. The Vehicle Diagnostic Assistant utilizes the Panasonic Toughbook which features a magnesium alloy LCD case, 20 times stronger than ABS plastic, to protect this critical and expensive-to-replace components. The hard disk drive is mounted in shock-absorbing polymer compounds insulating the Hard Drive from vibration and shock, while protecting mission-critical data.