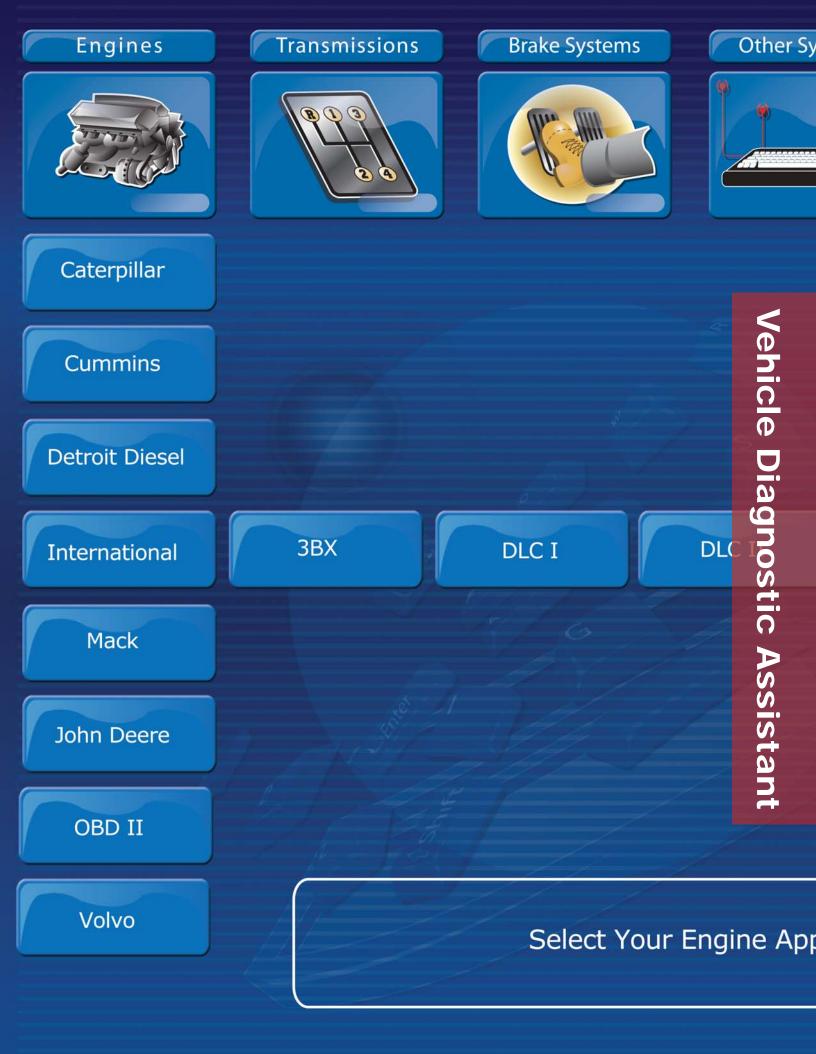

## **KEY FEATURES**

Software Guide A graphical user interface guides technician through the proper selection of software, interface boxes and cables for a given vehicle.

- OEM Software Original Equipment Software provides the technician with the same tools and information that is found in dealerships and OEM service centers. Software applications give the technician the ability to view & clear codes, monitor parameters, run diagnostic test and access diagnostic trees. Applications for engines, transmissions and braking systems are available.
- Portable &
   The Panasonic Toughbook laptop is designed

## Vehicle Diagnostic Assistant ™ POWER PERSONIFIED.

This easy to use tool puts the power of Truck OEM diagnostic software into a complete easy to use package. Our customized computer system will provide technicians with the right tools to diagnose the engines, transmissions and braking systems found in today's buses, trucks and automobiles. A graphical user interface enhances the tools ability to guide the technician through diagnostic procedures, enabling the technician to get to the root of the problem quickly.